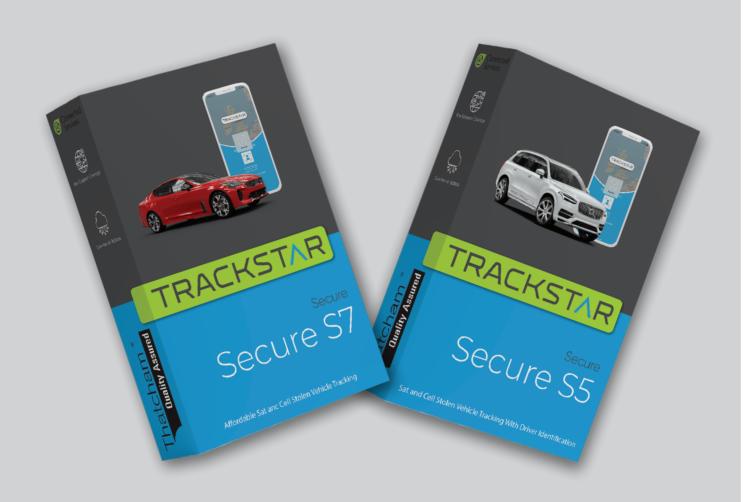

#### **HOW DOES TRACKSTAR WORK?**

Trackstar Secure S7 and S5 redefine automotive security.

The S7 system focuses on real-time tracking, ensuring constant surveillance and rapid theft response, enhanced by its international coverage.

Its counterpart, the Secure S5 has innovative features such as driver recognition tags and highly accurate location tracking.